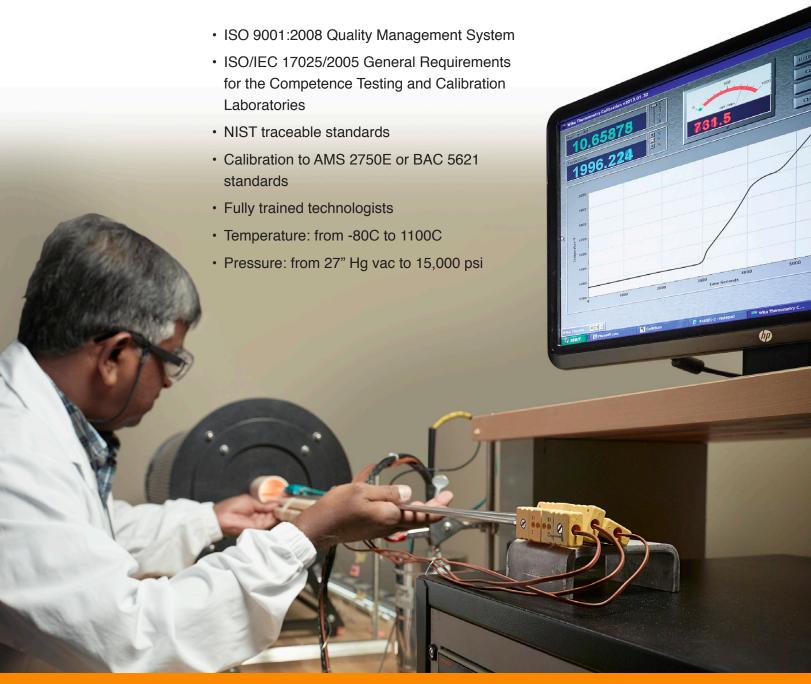

# In-house Laboratory Calibration

WIKA Instruments is accredited to ISO/IEC 17025/2005 by the American Association for Laboratory Accreditation (A2LA) as well as to ISO 9001:2008 by QMI - SAI Canada Ltd. By using high precision reference standards that are NIST traceable, we can adhere to the most stringent pressure and temperature calibration requirements.

We can adhere to the most stringent pressure and temperature calibration requirements.

- ISO 9001:2008 Quality Management System
- NIST traceable standards
- Fully trained technologists
- Temperature: from -30C to 420C
- Pressure: from 27" Hg vac to 10,000 psi